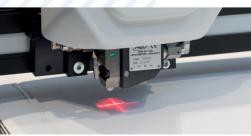

## The fastest plotter on the market

Phoenix<sup>®</sup> is the perfect plotter for dispensing glue on POS/POP displays, totems, crowners and much more. With its simple software and intuitive interface, Phoenix<sup>®</sup> is easy to program and 100% reliable during gluing sessions.

area: 2700 x 1750 mm peed: 2 m/s notors: 3 brushless axis: XY high-performance ming: tablet with F Service app ations: 4 area: 2700x1750 or 1350x1750 mm area: 2700x1750 or 1350x1750 mm cance: Industry 4.0 rstem: with gear pump (capacity 5/10/15 kg) rstem: with pneumatic pump guns: Zero Cavity