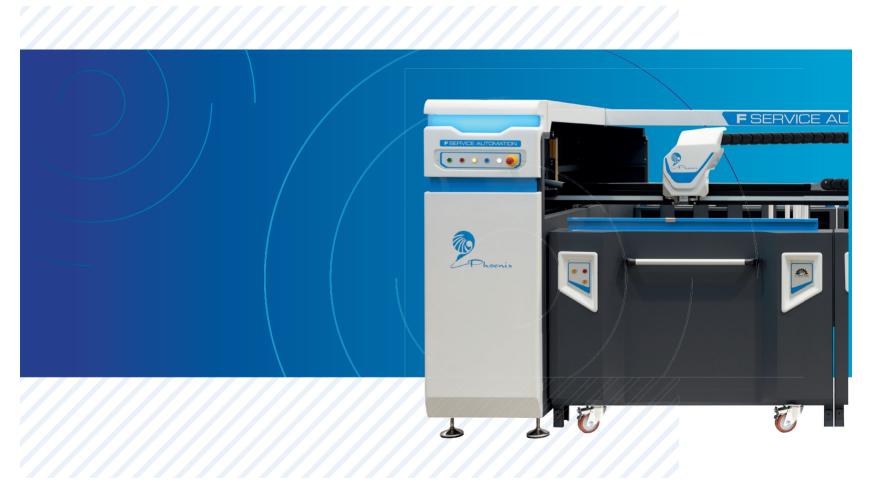

## The fastest plotter on the market

Phoenix<sup>®</sup> is the perfect plotter for dispensing glue on POS/POP displays, totems, crowners and much more. With its simple software and intuitive interface, Phoenix<sup>®</sup> is easy to program and 100% reliable during gluing sessions.

- Faster delivery times
- Superior gluing quality
- Reduced production costs

|    | work area:                |
|----|---------------------------|
|    | gluing speed:             |
|    | motors:                   |
|    | axis:                     |
|    | programming:              |
|    | workstations:             |
|    | elevator area:            |
| re | emote assistance:         |
|    | hot melt system:          |
|    |                           |
|    | vinvl system <sup>.</sup> |

area: 2700 x 1750 mm peed: 2 m/s notors: 3 brushless axis: XY high-performance ming: tablet with F Service app ations: 4 area: 2700x1750 or 1350x1750 mm area: 2700x1750 or 1350x1750 mm cance: Industry 4.0 rstem: with gear pump (capacity 5/10/15 kg) rstem: with pneumatic pump guns: Zero Cavity