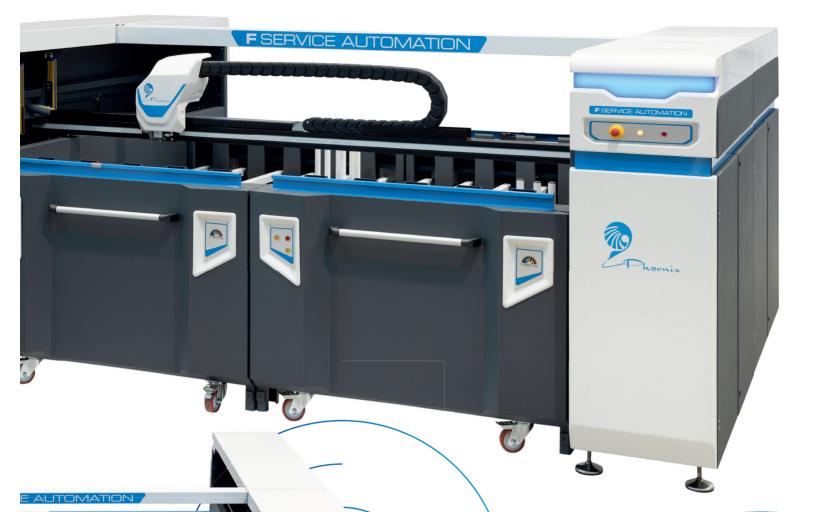

## The fastest plotter on the market

Phoenix<sup>®</sup> is the perfect plotter for dispensing glue on POS/POP displays, totems, crowners and much more. With its simple software and intuitive interface, Phoenix<sup>®</sup> is easy to program and 100% reliable during gluing sessions.

- Faster delivery times
- Superior gluing quality
- Reduced production costs

|    | work area:                |
|----|---------------------------|
|    | gluing speed:             |
|    | motors:                   |
|    | axis:                     |
|    | programming:              |
|    | workstations:             |
|    | elevator area:            |
| re | emote assistance:         |
|    | hot melt system:          |
|    |                           |
|    | vinvl system <sup>.</sup> |