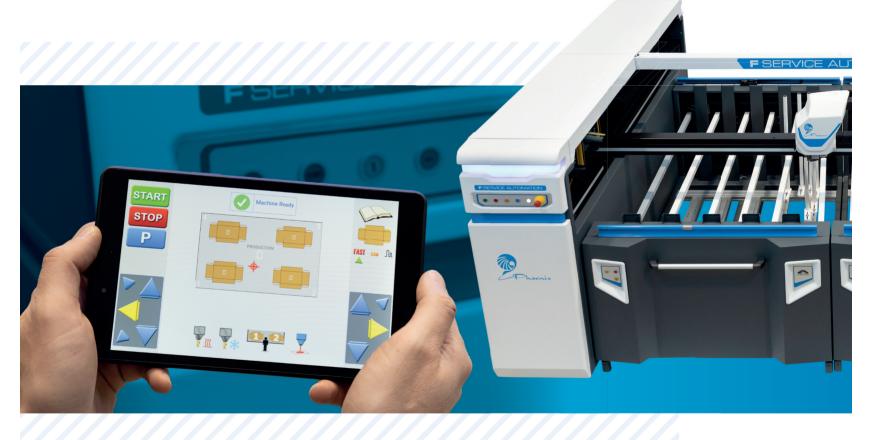

## The fastest plotter on the market

Phoenix<sup>®</sup> is the perfect plotter for dispensing glue on POS/POP displays, totems, crowners and much more. With its simple software and intuitive interface, Phoenix<sup>®</sup> is easy to program and 100% reliable during gluing sessions.

area: 2700 x 1750 mm peed: 2 m/s notors: 3 brushless axis: XY high-performance ming: tablet with F Service app ations: 4 area: 2700x1750 or 1350x1750 mm area: 2700x1750 or 1350x1750 mm cance: Industry 4.0 rstem: with gear pump (capacity 5/10/15 kg) rstem: with pneumatic pump guns: Zero Cavity